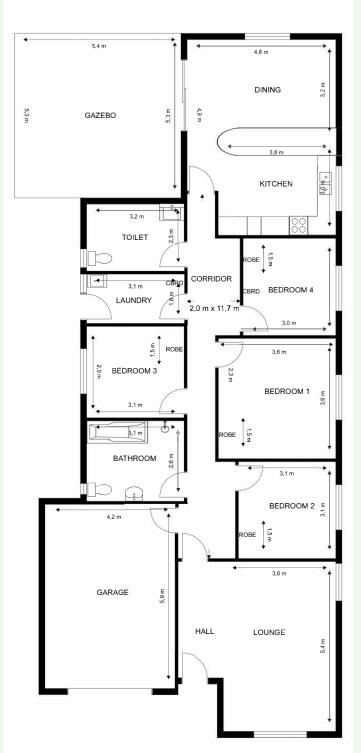

This purpose-built home is in a quiet, leafy suburb, close to the city, beach, shops, and medical centres, and is available for rent. Two bedrooms are available for adult females to share.

#### PROPERTY FEATURES.

- Good Sized Bedroom/s: Bedroom offers ample space and natural light, providing a comfortable and inviting atmosphere. The bedroom on offer is not furnished.
- Open Plan Living Area: The living room seamlessly connects with the dining area, creating a versatile space for relaxation and socialising.
- Fully Equipped Kitchen: Includes appliances, plenty of storage, and a user-friendly layout, perfect for preparing meals with ease.
- Outdoor Space: Enjoy the communal recreational space, ideal for outdoor activities and enjoying the fresh air.