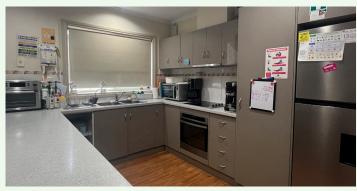

#### PROPERTY FEATURES.

- Good Sized Bedroom/s: Bedroom offers ample space and natural light, providing a comfortable and inviting atmosphere. The bedroom on offer is not furnished.
- Open Plan Living Area: The living room seamlessly connects with the dining area, creating a versatile space for relaxation and socialising.
- Fully Equipped Kitchen: Includes appliances, plenty of storage, and a user-friendly layout, perfect for preparing meals with ease.
- Outdoor Space: Enjoy the communal recreational space, ideal for outdoor activities and enjoying the fresh air.